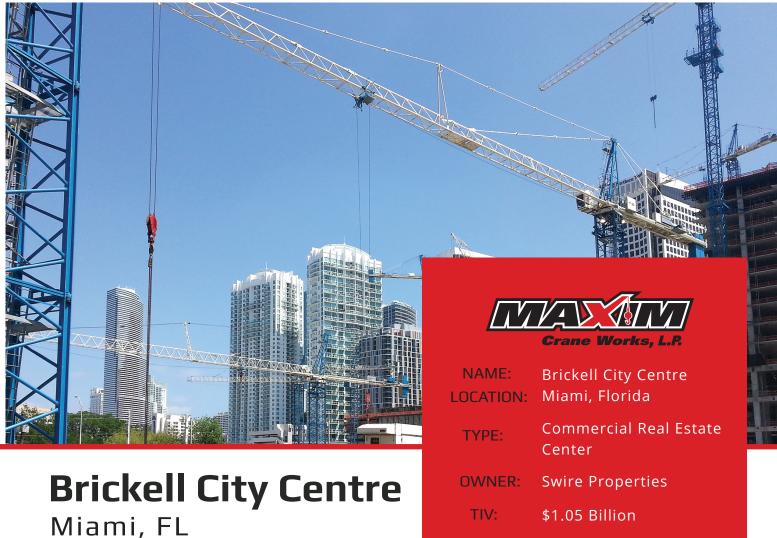

Located in downtown Miami, Florida,

Brickell City Centre is a \$1.05 billion mixed-use development. Brickell City Centre spans 9.1 acres, 5.4 million square feet of office, residential, hotel, retail and entertainment space in addition to a 7 acre underground parking garage.

THE SCOPE

The scope and scale of this project required the comprehensive lift solutions that only a company with Maxim's resources can provide. This included over 11 operated and maintained Tower Cranes, All Terrain Cranes, Crawler Cranes, Hydraulic Truck Cranes, Rough Terrain Cranes and Carry Deck Cranes of various types and sizes. In addition, Maxim provided project planning, project engineering, and industry leading safety practices for the duration of the project.